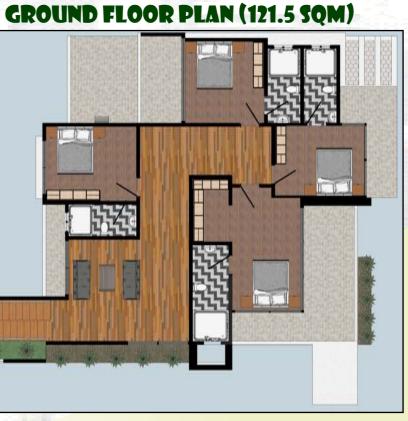

### GROUND FLOOR PLAN (43.1 SQM)

FIRST FLOOR PLAN (56.5 SQM)

KIAMBU TOWNSHIP, NEAR TATUU CITY