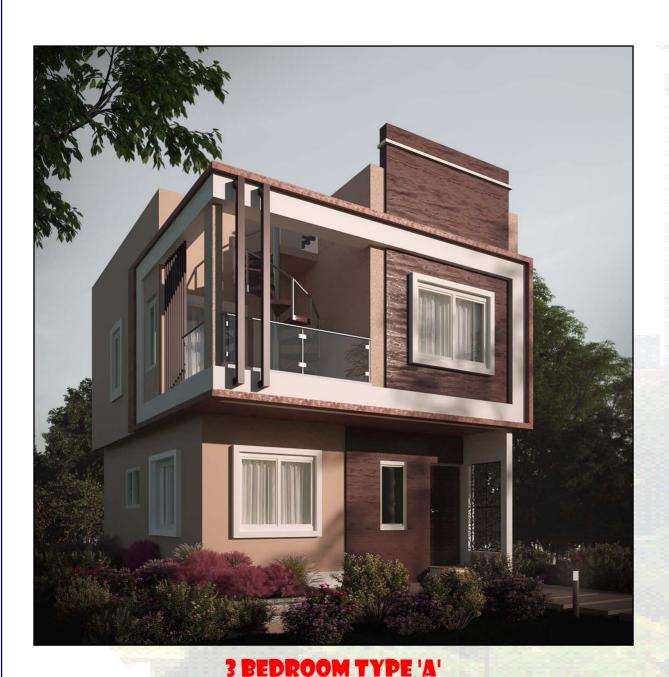

### GROUND FLOOR PLAN (43.1 SQM)

FIRST FLOOR PLAN (56.5 SQM)

KIAMBU TOWNSHIP, NEAR TATUU CITY

#### BUILT UP AREA:

### 99.6 SQM

BUILDING COST:

### KSH. 4,980,000/=

DESIGNED AND SUBMITTED BY:

Architects & Interior Designers

& Designs ltd architects and interior designers C/o P.O. Box 51682 -00200-Nairobi, Kenya +254 722 853 149 +254 777 853 149 info@innovativehomesdesigns.com