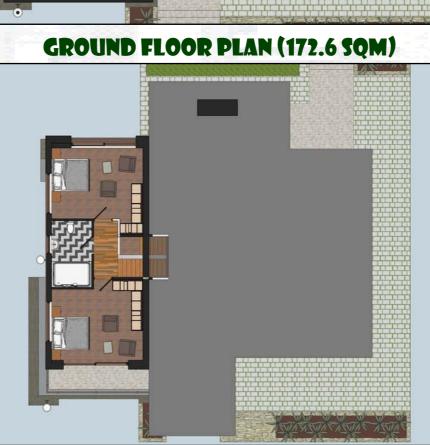

KIAMBU TOWNSHIP, NEAR TATUU CITY

FOR ALL ESTEEMED CLIENTS OF:

#### BUILT UP AREA:

### 170.7 SQM

BUILDING COST:

# KSH. 8,535,000/=

DESIGNED AND SUBMITTED BY:

Architects & Interior Designers

& Designs ltd architects and interior designers C/o P.O. Box 51682 -00200-Nairobi, Kenya +254 722 853 149 +254 777 853 149 info@innovativehomesdesigns.com