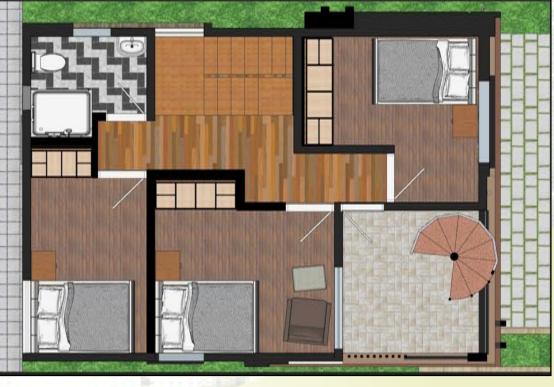

### GROUND FLOOR PLAN (43.1 SQM)

FIRST FLOOR PLAN (56.5 SQM)

KIAMBU TOWNSHIP, NEAR TATUU CITY

#### BUILT UP AREA:

### 99.6 SQM

BUILDING COST:

### KSH. 4,980,000/=

DESIGNED AND SUBMITTED BY:

Architects & Interior Designers

& Designs ltd architects and interior designers C/o P.O. Box 51682 -00200-Nairobi, Kenya +254 722 853 149 +254 777 853 149 info@innovativehomesdesigns.com