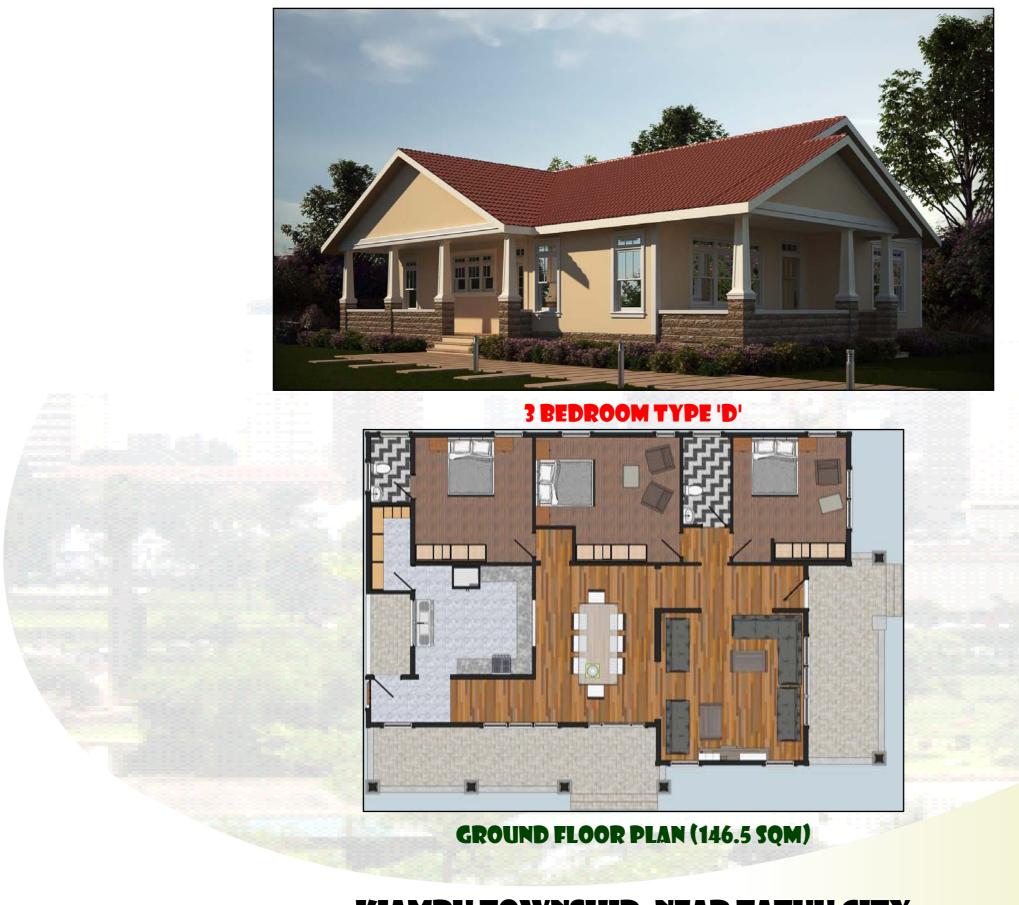

#### BUILT UP AREA:

#### 146.5 SQM

BUILDING COST:

### GROUND FLOOR PLAN (111.6 SQM)