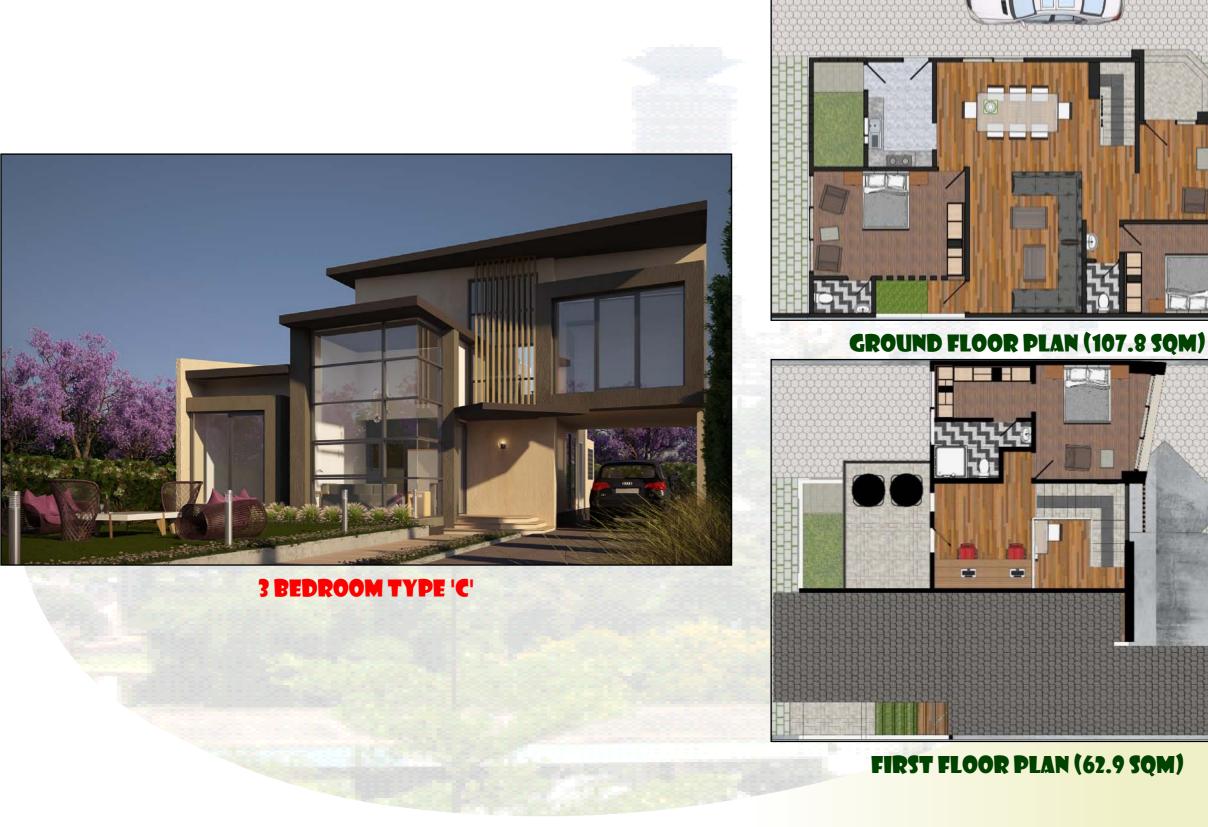

#### FOR ALL ESTEEMED **CLIENTS OF:**

#### BUILT UP AREA:

#### 146.5 SQM

BUILDING COST:

# KSH. 7,325,000/=

DESIGNED AND SUBMITTED BY:

Architects & Interior Designers

& Designs ltd architects and interior designers C/o P.O. Box 51682 -00200-Nairobi, Kenya +254 722 853 149 +254 777 853 149 info@innovativehomesdesigns.com