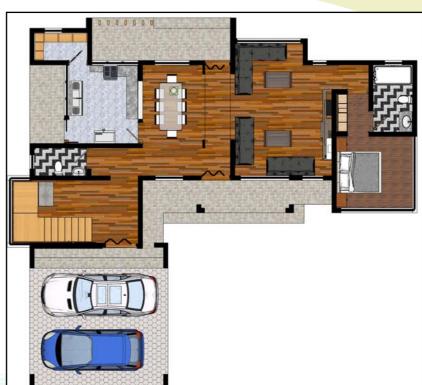

A:

### 194.7 SQM

BUILDING COST:

# KSH. 9,735,000/=

DESIGNED AND SUBMITTED BY:



Architects & Interior Designers



& Designs ltd architects and interior designers C/o P.O. Box 51682 -00200-Nairobi, Kenya +254 722 853 149 +254 777 853 149 info@innovativehomesdesigns.com





KIAMBU TOWNSHIP, NEAR TATUU CITY



#### FOR ALL ESTEEMED **CLIENTS OF:**



#### BUILT UP AREA:

#### 251.8 SQM

BUILDING COST:

### KSH. 12,590,000/=

#### DESIGNED AND SUBMITTED BY:



Architects & Interior Designers



& Designs ltd architects and interior designers C/o P.O. Box 51682 -00200-Nairobi, Kenya +254 722 853 149 +254 777 853 149

info@innovativehomesdesigns.com www.innovativehomesdesigns.com achieving your spatial satisfaction!



# KIAMBU TOWNSHIP, NEAR TATUU CITY

# FIRST FLOOR PLAN (119.8 SQM)





### GROUND FLOOR PLAN (111.6 SQM)



# PROPOSED AMANI RIDGE 3, 4, 5 BEDROOM HOUSES AND CONSTRUCTION COST ESTIMATES (ARCHITECT IS AVAILABLE FOR ANY AMENDMENTS AND DETAILED DRAWINGS)



#### FOR ALL ESTEEMED **CLIENTS OF:**



#### BUILT UP AREA:

# 231.4 SQM

BUILDING COST:

# KSH. 11,570,000/=

DESIGNED AND SUBMITTED BY:



Architects & Interior Designers



& Designs ltd architects and interior designers C/o P.O. Box 51682 -00200-Nairobi, Kenya +254 722 853 149 +254 777 853 149 info@innovativehomesdesigns.com







KIAMBU TOWNSHIP, NEAR TATUU CITY



FOR ALL ESTEEMED **CLIENTS OF:** 



#### BUILT UP AREA:

### 335.6 SQM

BUILDING COST:

# KSH. 16,780,000/=

#### DESIGNED AND SUBMITTED BY:



Architects & Interior Designers



& Designs ltd architects and interior designers C/o P.O. Bo