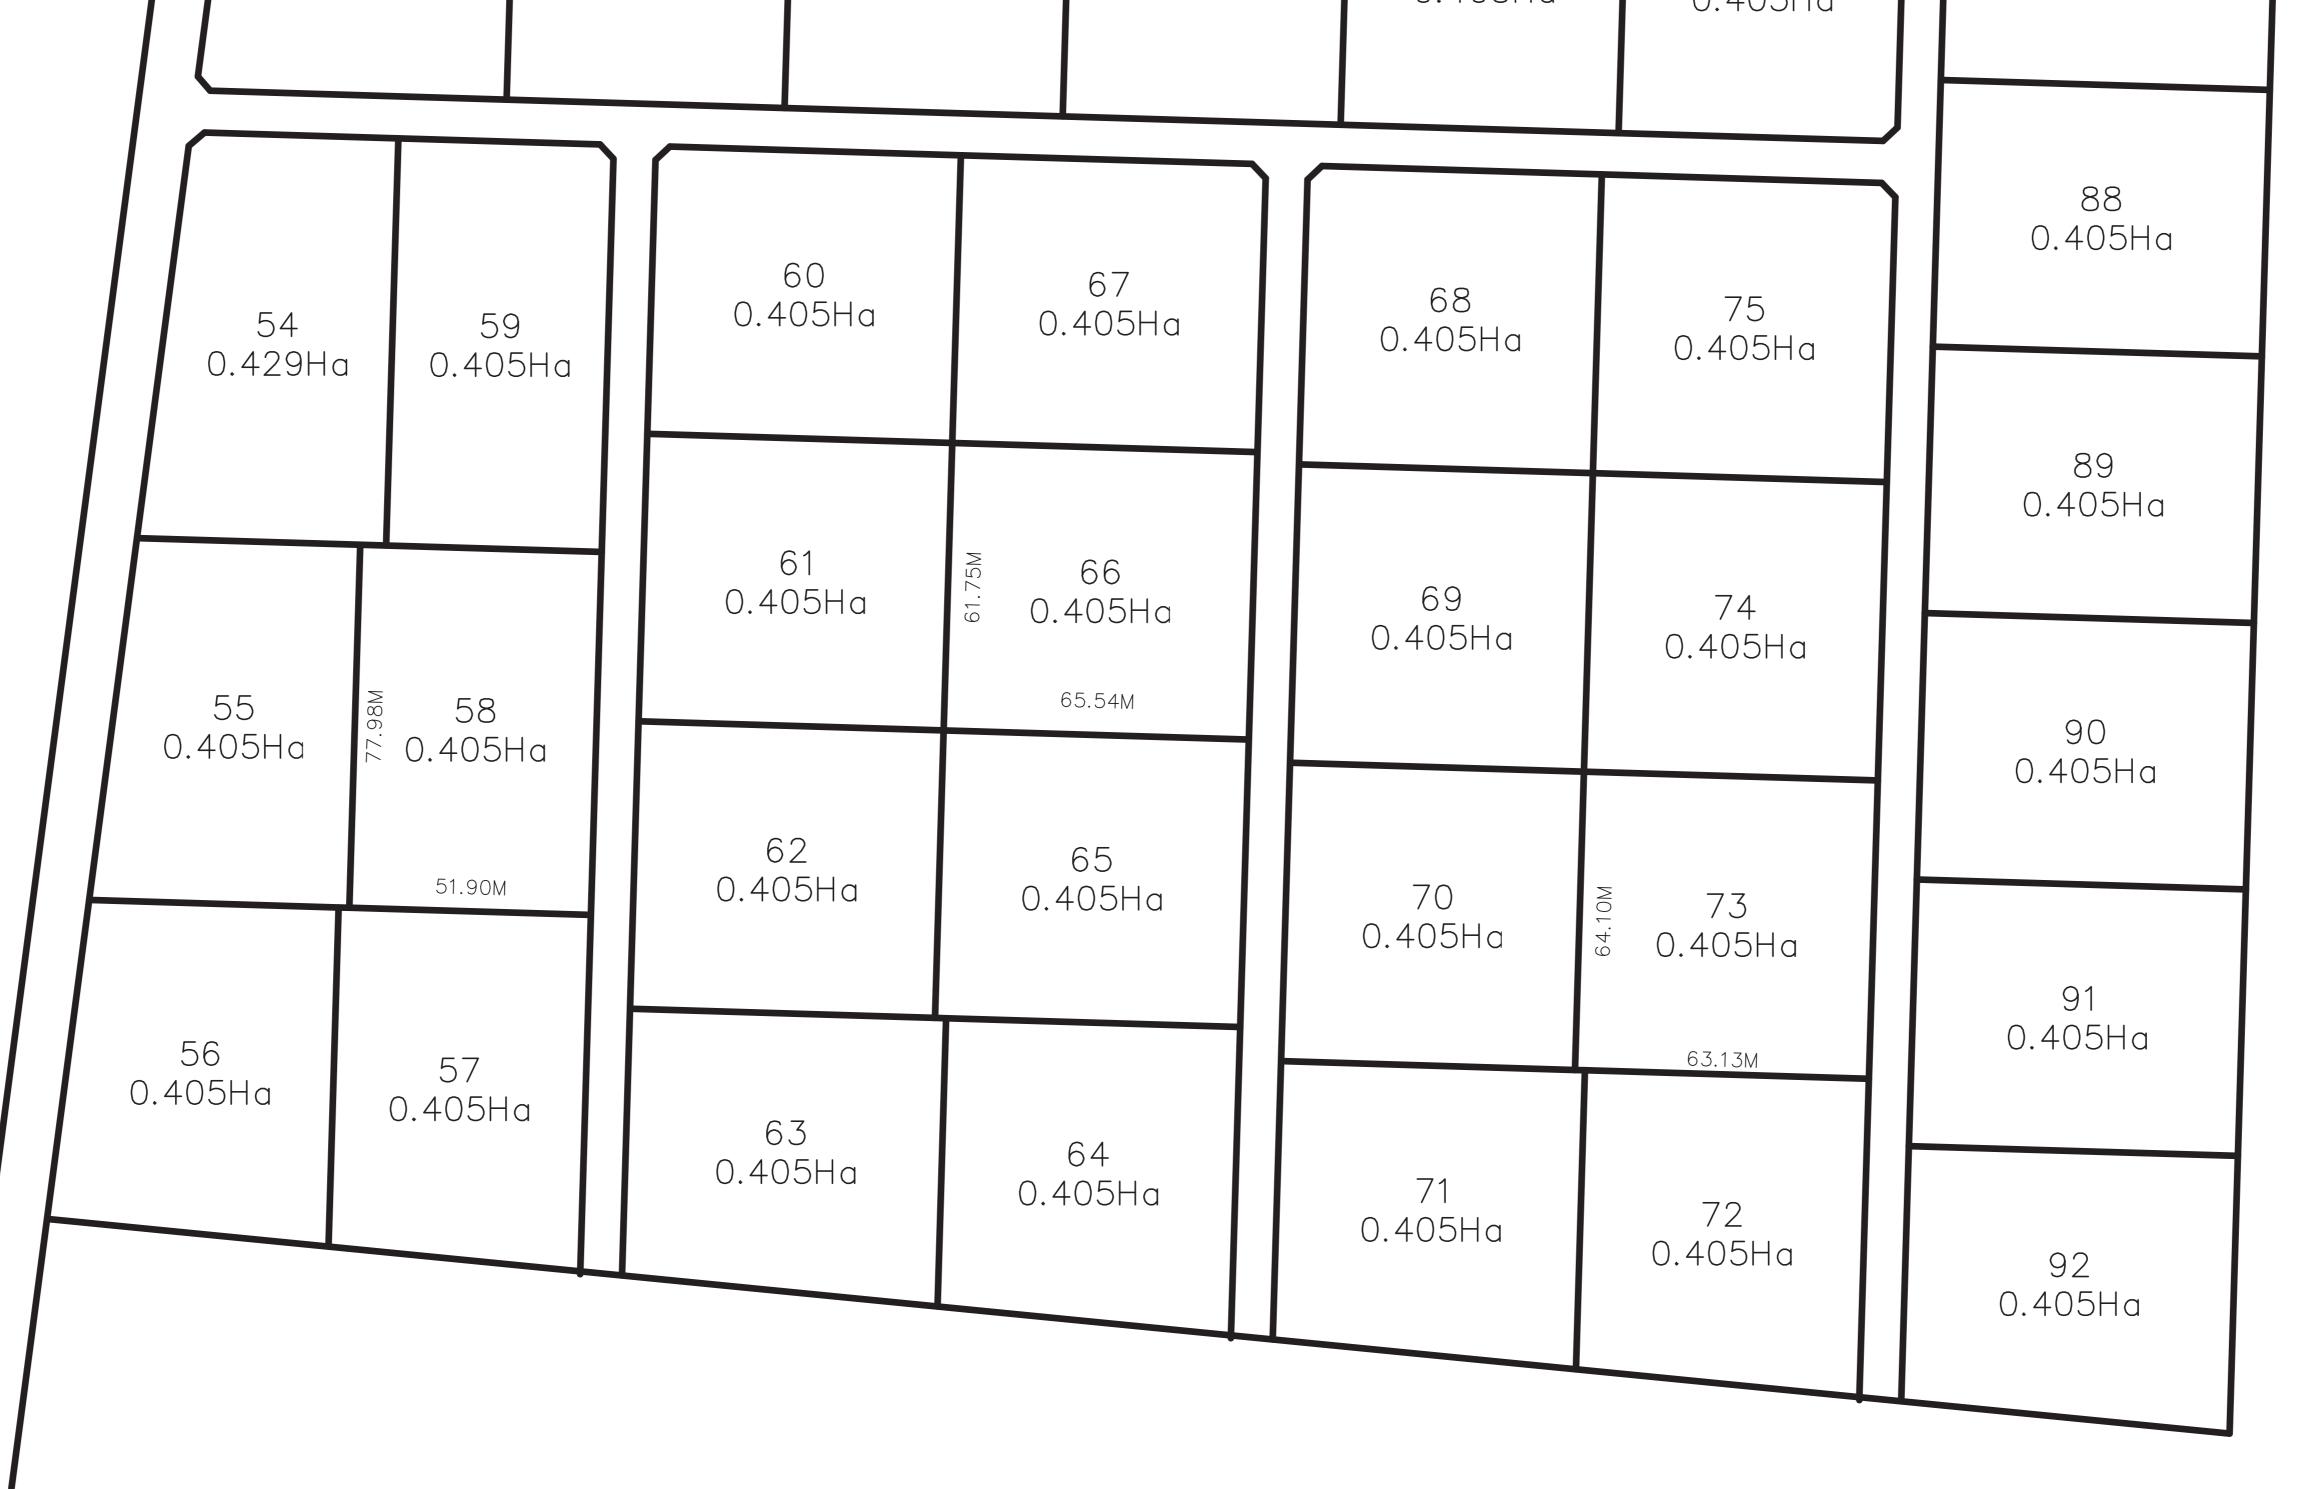

## MALINDI PHASE 4

**17TH OCTOBER 2022** 

|  |                          |                          | 1<br>0.40     | БНа             | 0.4                                                                                                                       | 2<br>0.405Ha               |                                   | 3<br>0.405На<br>59.79М |                          | 4<br>05Ha     | 5<br>0.405Ha       |  | 76<br>0.405Ha                  |  |
|--|--------------------------|--------------------------|---------------|-----------------|---------------------------------------------------------------------------------------------------------------------------|----------------------------|-----------------------------------|------------------------|--------------------------|---------------|--------------------|--|--------------------------------|--|
|  |                          | 0.                       | 11<br>0.405Ha |                 | Ha (                                                                                                                      | 9<br>0.405                 |                                   | 8<br>0.405Ha           |                          | 7<br>0.405Ha  |                    |  | 77<br>0.405Ha<br>78<br>0.405Ha |  |
|  |                          |                          | 12<br>05Ha    | 13<br>0.405H    | M96.77                                                                                                                    | M66.2<br>0.405На<br>51.89M |                                   | 15<br>0.405Ha          |                          | 16<br>0.405Ha |                    |  | 79<br>0.405Ha                  |  |
|  |                          | 23<br>).405H             | a 0.          | 22<br>405Ha     | ₹<br>21<br>12<br>12<br>14<br>12<br>10<br>14<br>10<br>10<br>10<br>10<br>10<br>10<br>10<br>10<br>10<br>10<br>10<br>10<br>10 |                            | 20<br>0.405                       |                        | 19<br>0.405Ha            |               | 18<br>0.405Ha      |  | 80<br>0.405Ha                  |  |
|  | 0.4                      | 24<br>0.405Ha            |               | 25<br>).405Ha ( |                                                                                                                           | 5<br>5На                   | 27<br>0.405H                      | На                     | 28<br>0.405Ha            |               | 29<br>). 405Ha     |  | 81<br>0.405Ha<br>82<br>0.405Ha |  |
|  | 35<br>0.405              | На                       | 34<br>0.405Ha |                 | 33<br>0.405Ha                                                                                                             |                            | 57.22M<br>32<br>0.405Ha           |                        | 31                       |               | 30                 |  | 0.405Ha<br>83<br>0.405Ha       |  |
|  | 36<br>0.405Ho            | 37                       |               |                 | 38<br>0.405Ha                                                                                                             |                            | 39<br>0.405Ha                     |                        | 0.405Ha<br>40            |               | 405Ha<br>41        |  | 84<br>0.405Ha                  |  |
|  | 47                       | R                        | <b>4</b> 6    | RS              |                                                                                                                           | ZGM                        | 44                                |                        | .405Ha                   |               | 0.405Ha            |  | 85<br>0.405Ha                  |  |
|  | 0.405Ha<br>48<br>0.405Ha | 0.405Ha<br>49<br>0.405Ha |               | 0.4             | 0.405Ha<br>50<br>0.405Ha                                                                                                  |                            | 9.405На<br>59.72м<br>51<br>.405На | 0.4                    | 43<br>05Ha<br>52<br>05Ha | 0.4           | 42<br>05Ha<br>05Ha |  | 86<br>0.405Ha<br>87<br>0.405Ha |  |